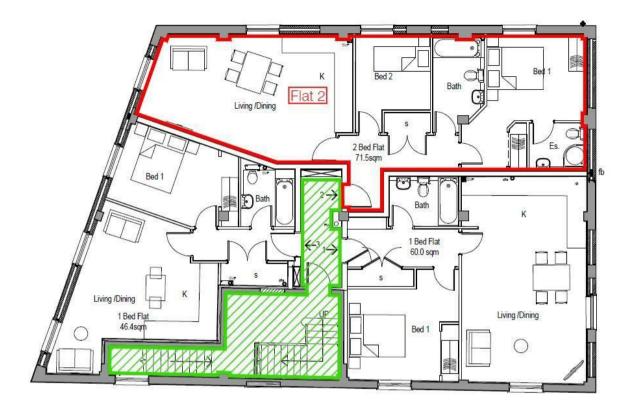

One Ward Street, Guildford, Surrey Price Guide £430,000 Leasehold

APT 2 ONE WARD STREET
GUILDFORD SURREY GU1 4LH

Price Guide £430,000