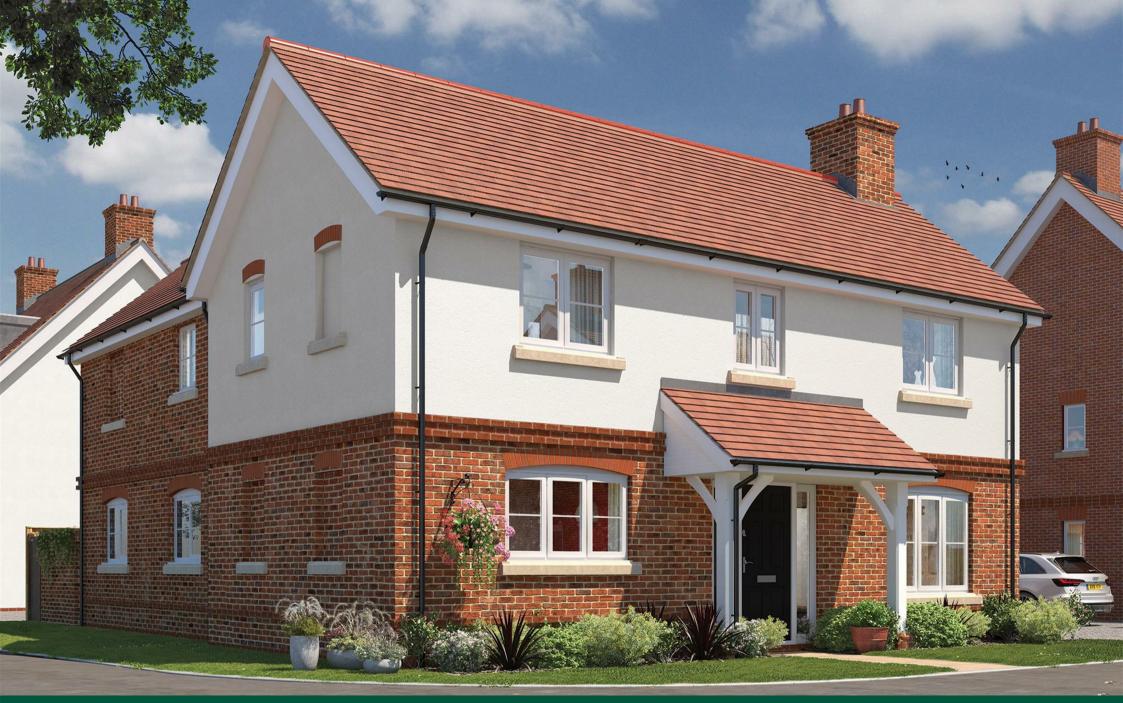

Alden Copse, Farnham, £595,000

# 23 ALDEN COPSE FARNHAM GU10 1FB

# £595,000

| Exceptional Wooden Heart of<br>Weybridge kitchens | Quartz worktop and up stands           |
|---------------------------------------------------|----------------------------------------|
| ntegrated appliances                              | Designer white sanitaryware by Roca    |
| Designer floor and wall tiling by<br>Porcelanosa  | Two parking spaces PLUS garage         |
| raditional brick and block<br>construction        | Pre-wired for CAT 6 and charging point |
| lelp to Buy available on selected<br>nomes        | 10 Year NHBC Warranty                  |

# The Thursley - PLOT 21

23