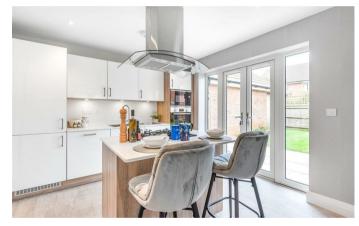

# £595,000

| Exceptional Wooden Heart of<br>Weybridge kitchens | Quartz worktop and up stands           |
|---------------------------------------------------|----------------------------------------|
| ntegrated appliances                              | Designer white sanitaryware by Roca    |
| Designer floor and wall tiling by<br>Porcelanosa  | Two parking spaces PLUS garage         |
| raditional brick and block<br>construction        | Pre-wired for CAT 6 and charging point |
| lelp to Buy available on selected<br>nomes        | 10 Year NHBC Warranty                  |