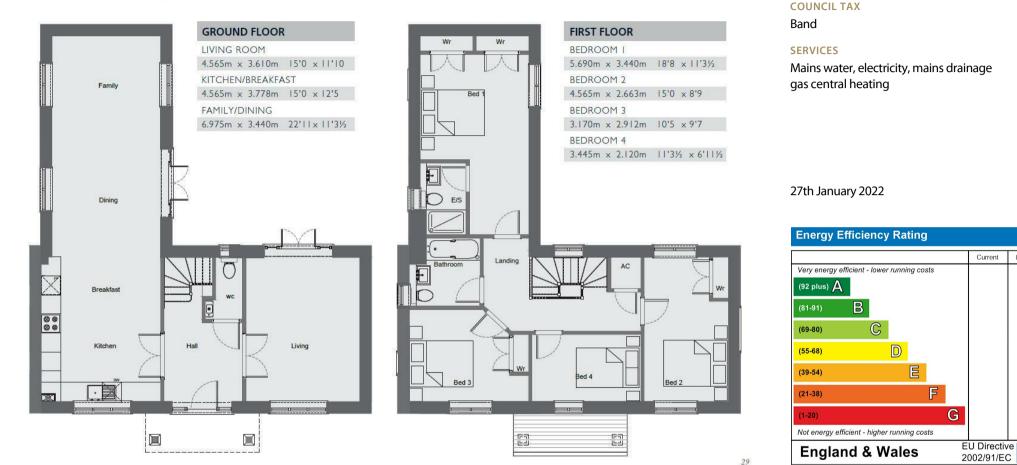

---------------------------|----------------------------------------|
| ntegrated appliances                              | Designer white sanitaryware by Roca    |
| Designer floor and wall tiling by<br>Porcelanosa  | Two parking spaces PLUS garage         |
| raditional brick and block<br>construction        | Pre-wired for CAT 6 and charging point |
| lelp to Buy available on selected<br>nomes        | 10 Year NHBC Warranty                  |





**THE PROPERTY** Type your text here









**THE GROUNDS** 

Type your text here

GUILFORD | X miles LONDON WATERLOO | x MINUTES BY TRAIN

GODALMING | X miles LONDON WATERLOO | 47 MINUTES BY TRAIN

HASELMERE | 4 miles LONDON WATERLOO | 47 MINUTES BY TRAIN

CENTRAL LONDON | 30 miles

SITUATION

### LOCAL AUTHORITY

# The Thursley - PLOT 21



23

#### **AGENT'S NOTE**

Whilst we endeavour to make our sales particulars accurate and reliable, we wish to inform prospective purchasers that we have not carried out a detailed survey, nor tested the services, appliances and specific fittings. If there is any point which you would like to have further clarification upon, please contact this office.

Potential

## CG GUILDFORD OFFICE

4 QUARRY STREET, GUILDFORD, SURREY, GU1 3TY

T: 01483 880900

E: guildford.sales@clarkegammon.co.uk

clarkegammon.co.uk

### ESTATE AGENTS CHARTERED SURVEYORS VALUERS LETTINGS AUCTIONEERS

GUILDFORD OFFICE T: 01483 880 900 HASLEMERE OFFICE T: 01428 664 800

LIPHOOK OFFICE | MAYFAIR OFFICE T: 01428 728 900 T: 0870 112 7099 AUCTION ROOMS T: 01483 223101

DIRECTIONS