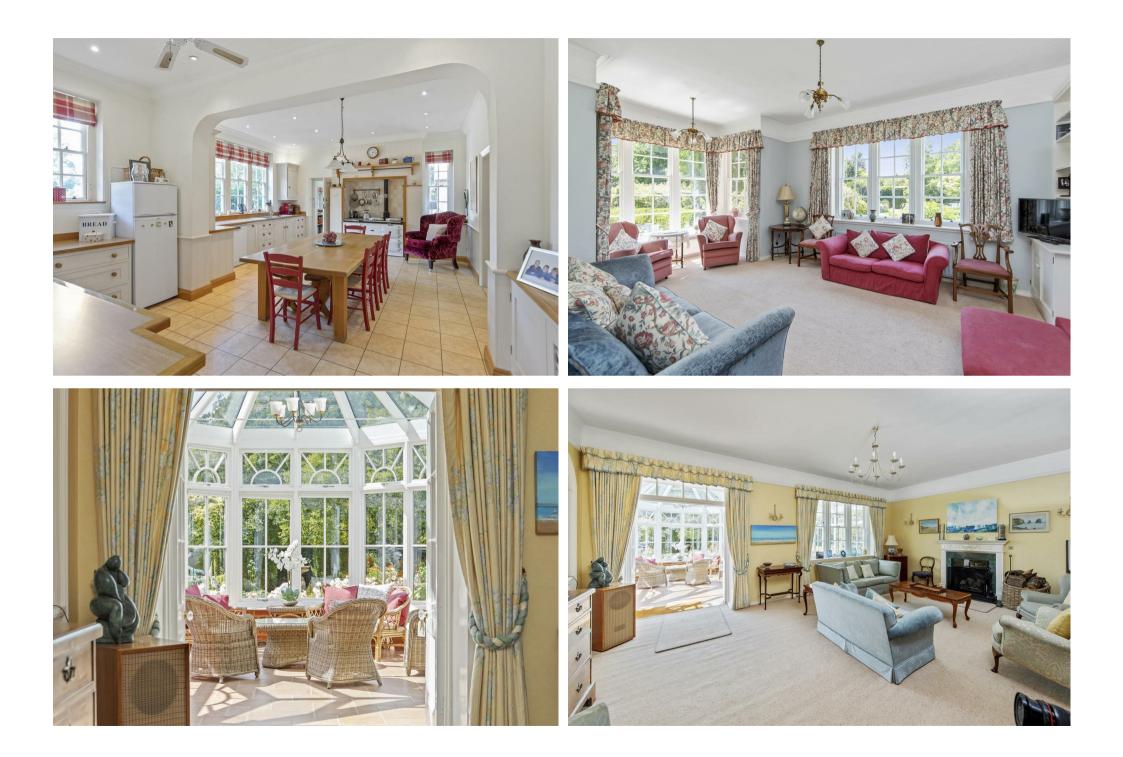

Approached via a gated driveway, the property sits elegantly in immaculately manicured grounds and gardens of 5.7 acres originally designed by Gertrude Jekyll. The house itself spans over 5,500 sqft and enjoys well-proportioned accommodation over three floors.

From the reception hall the principal rooms are accessed; all of which are light rooms that enjoy aspects over the superb gardens – a sun room added in recent times is a remarkable space to host alfresco entertainment.

- Immaculately presented and very well maintained home
- · Well-proportioned bright principal rooms with aspects over gardens
- Eight double bedrooms arranged over two floors
- · Heated outdoor swimming pool with changing facilities and tarmacadam tennis court
- EPC: D