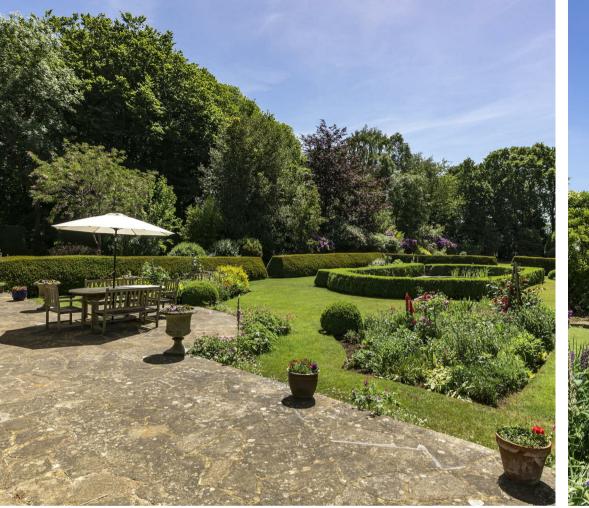

Approached via a gated driveway, the property sits elegantly in immaculately manicured grounds and gardens of 5.7 acres originally designed by Gertrude Jekyll. The house itself spans over 5,500 sqft and enjoys well-proportioned accommodation over three floors.

### **GROUNDS AND GARDENS**

Originally designed by renowned British horticulturalist and garden designer Gertrude Jekyll, the grounds and gardens of approximately 5.7 acres are of particular note. They have been expertly tended to in order to provide a varied array of mature and established borders, an ornamental water feature and productive kitchen garden.

In addition, the grounds boast a heated outdoor swimming pool with pool house and tarmacadam tennis court.

coses unity and should be used as such by any prospective purchaser / second. The services, systems and appliant specification have not been fielded and no guarantee as to their operating ability of their officiency can be g if were already global cose.