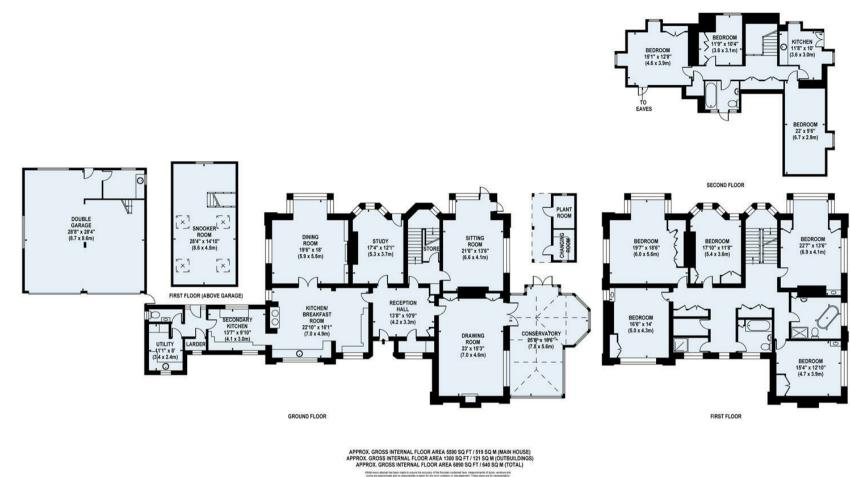

Approached via a gated driveway, the property sits elegantly in immaculately manicured grounds and gardens of 5.7 acres originally designed by Gertrude Jekyll. The house itself spans over 5,500 sqft and enjoys well-proportioned accommodation over three floors.

To the first and second floors, Monkswood is currently arranged with eight double bedrooms, three bathrooms and a shower room; lending itself well to reconfiguration should an incoming purchaser so wish.

The accommodation extends to a large triple garage and workshop with a snooker room on the first floor.

- Substantial country house spanning in excess of 5,500 sqft
- Originally designed Gertrude Jekyll grounds and gardens of approximately 5.7 acres
- Approached via sweeping gated driveway off a private lane
- Scope to reconfigure the accommodation, if desired
- Prime location in a sought-after area