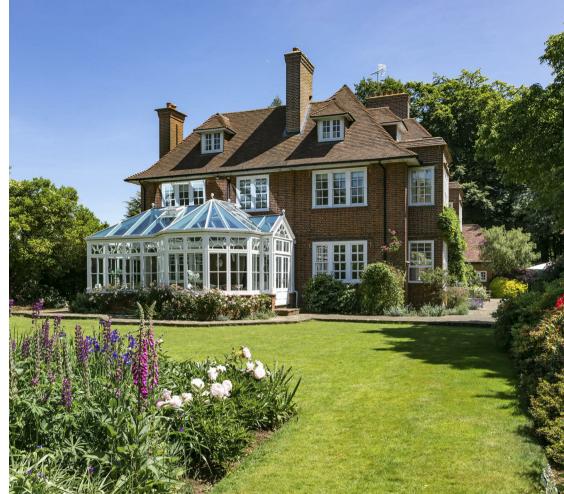

## PRIORS HATCH LANE, GODALMING, SURREY GU7 2RJ

Built in 1912, having been designed by distinguished London architects Forsyth and Maule, Monkswood is a superb example of an extremely well- presented country home, offering scope for incoming purchasers to further add to this exceptionally well maintained property. Situated in a private road no-through road in Hurtmore, on the outskirts of Godalming, the property enjoys excellent transport links by both road and rail.

Approached via a gated driveway, the property sits elegantly in immaculately manicured grounds and gardens of 5.7 acres originally designed by Gertrude Jekyll. The house itself spans over 5,500 sqft and enjoys well-proportioned accommodation over three floors.

From the reception hall the principal rooms are accessed; all of which are light rooms that enjoy aspects over the superb gardens – a sun room added in recent times is a remarkable space to host alfresco entertainment.