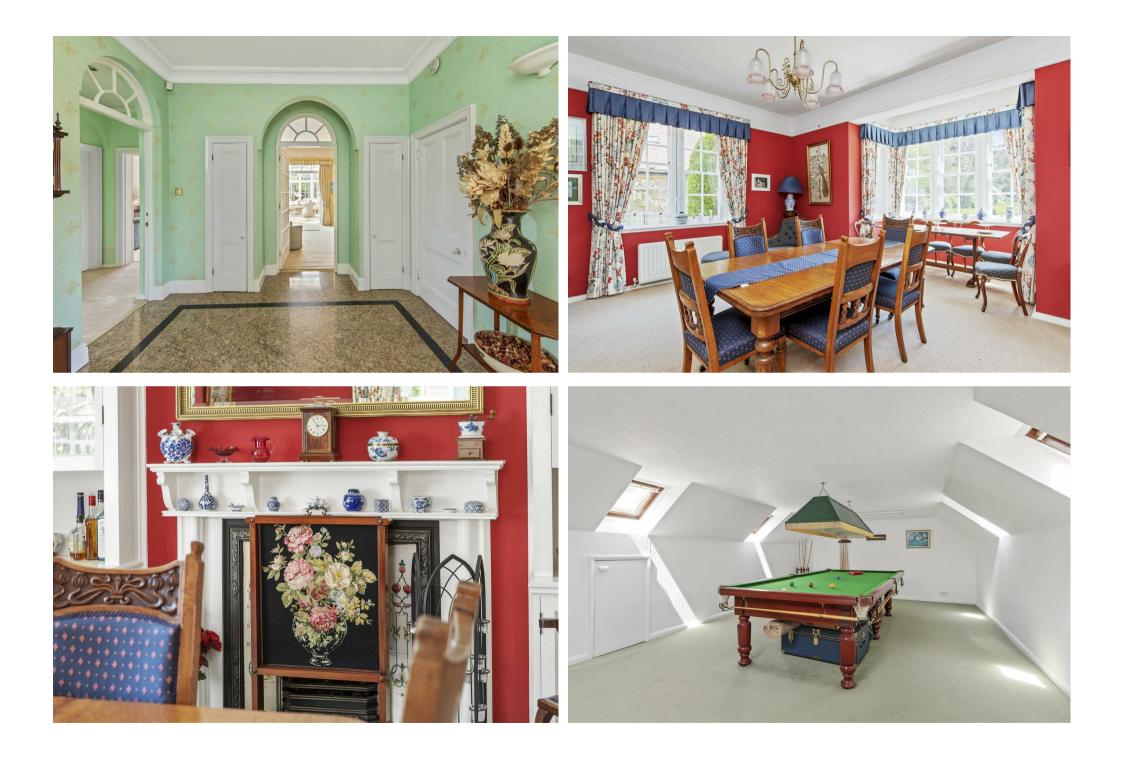

From the reception hall the principal rooms are accessed; all of which are light rooms that enjoy aspects over the superb gardens – a sun room added in recent times is a remarkable space to host alfresco entertainment.

To the first and second floors, Monkswood is currently arranged with eight double bedrooms, three bathrooms and a shower room; lending itself well to reconfiguration should an incoming purchaser so wish.

The accommodation extends to a large triple garage and workshop with a snooker room on the first floor.

- Substantial country house spanning in excess of 5,500 sqft
- Originally designed Gertrude Jekyll grounds and gardens of approximately 5.7 acres
- Approached via sweeping gated driveway off a private lane
- Scope to reconfigure the accommodation, if desired
- Prime location in a sought-after area