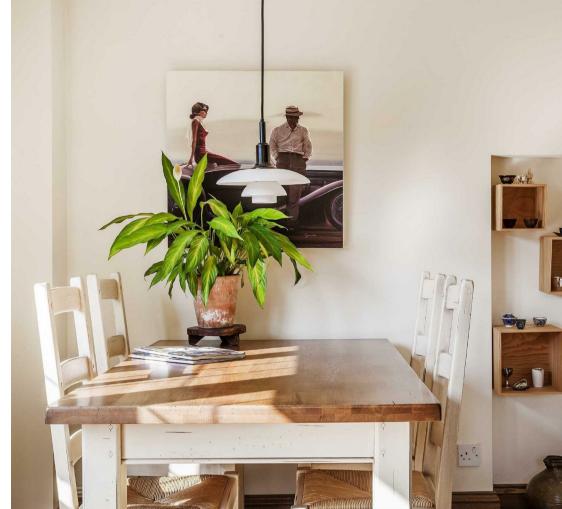

Accommodation comprises: entrance hall; cloakroom; sitting room with exposed brick open fireplace; inner hall with under stair storage cupboard and wood flooring; dining room with wood flooring and a door opening to the garden; kitchen fitted with a traditional range of farmhouse-style units, granite worktops and butler sink, integrated Neff appliances to include dishwasher, washing machine and dryer plus under counter fridge and freezer, stone tiled flooring and a stable door opening onto the garden. Upstairs, there are three bedrooms, each with a lovely outlook and a shower room comprising basin, WC and heated towel rail.