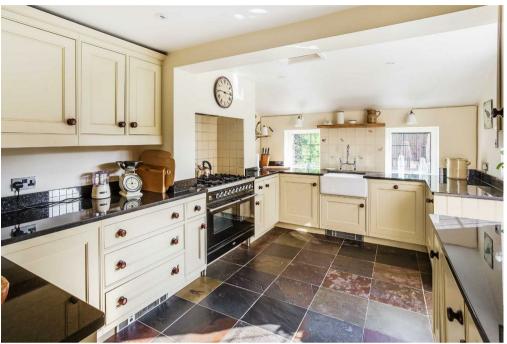

Accommodation comprises: entrance hall; cloakroom; sitting room with exposed brick open fireplace; inner hall with under stair storage cupboard and wood flooring; dining room with wood flooring and a door opening to the garden; kitchen fitted with a traditional range of farmhouse-style units, granite worktops and butler sink, integrated Neff appliances to include dishwasher, washing machine and dryer plus under counter fridge and freezer, stone tiled flooring and a stable door opening onto the garden. Upstairs, there are three bedrooms, each with a lovely outlook and a shower room comprising basin, WC and heated towel rail.