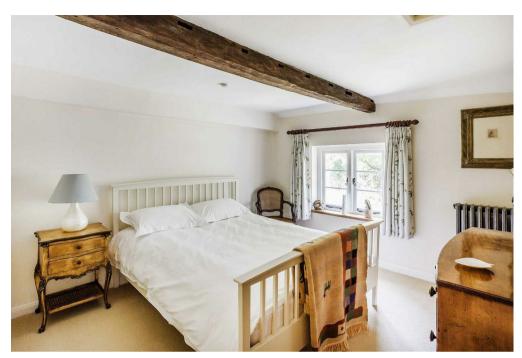

Accommodation comprises: entrance hall; cloakroom; sitting room with exposed brick open fireplace; inner hall with under stair storage cupboard and wood flooring; dining room with wood flooring and a door opening to the garden; kitchen fitted with a traditional range of farmhouse-style units, granite worktops and butler sink, integrated Neff appliances to include dishwasher, washing machine and dryer plus under counter fridge and freezer, stone tiled flooring and a stable door opening onto the garden. Upstairs, there are three bedrooms, each with a lovely outlook and a shower room comprising basin, WC and heated towel rail.