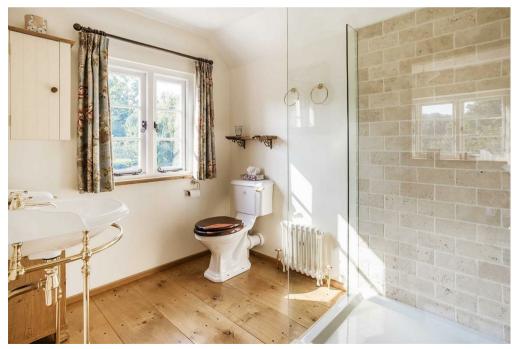

Accommodation comprises: entrance hall; cloakroom; sitting room with exposed brick open fireplace; inner hall with under stair storage cupboard and wood flooring; dining room with wood flooring and a door opening to the garden; kitchen fitted with a traditional range of farmhouse-style units, granite worktops and butler sink, integrated Neff appliances to include dishwasher, washing machine and dryer plus under counter fridge and freezer, stone tiled flooring and a stable door opening onto the garden. Upstairs, there are three bedrooms, each with a lovely outlook and a shower room comprising basin, WC and heated towel rail.