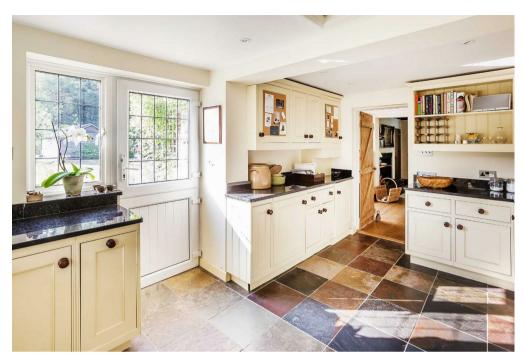

Accommodation comprises: entrance hall; cloakroom; sitting room with exposed brick open fireplace; inner hall with under stair storage cupboard and wood flooring; dining room with wood flooring and a door opening to the garden; kitchen fitted with a traditional range of farmhouse-style units, granite worktops and butler sink, integrated Neff appliances to include dishwasher, washing machine and dryer plus under counter fridge and freezer, stone tiled flooring and a stable door opening onto the garden. Upstairs, there are three bedrooms, each with a lovely outlook and a shower room comprising basin, WC and heated towel rail.