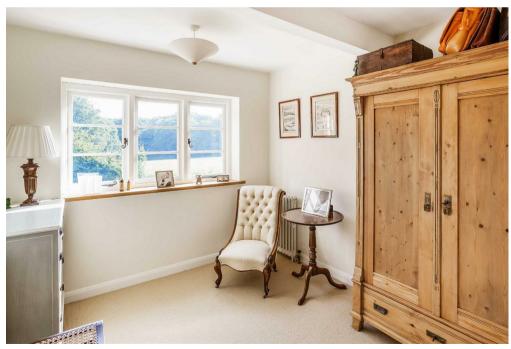

Accommodation comprises: entrance hall; cloakroom; sitting room with exposed brick open fireplace; inner hall with under stair storage cupboard and wood flooring; dining room with wood flooring and a door opening to the garden; kitchen fitted with a traditional range of farmhouse-style units, granite worktops and butler sink, integrated Neff appliances to include dishwasher, washing machine and dryer plus under counter fridge and freezer, stone tiled flooring and a stable door opening onto the garden. Upstairs, there are three bedrooms, each with a lovely outlook and a shower room comprising basin, WC and heated towel rail.