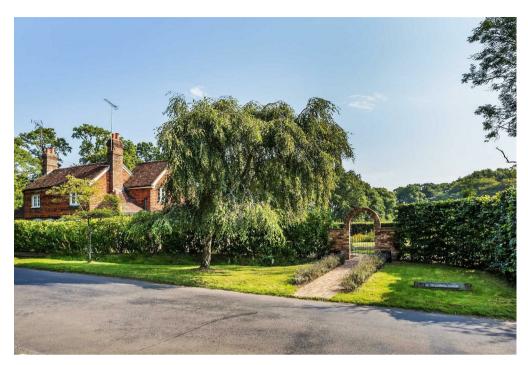

# 2 FRYS CROSS COTTAGES, KNIGHTONS LANE, DUNSFOLD, SURREY, GU8 4NS

This delightful period home dates back to the mid-1600's with later additions and offers well-proportioned and beautifully presented accommodation throughout, which has been carefully updated in recent years. It retains a huge amount of original character features, which is to be expected from a property of its age, such as exposed timber beams, open brick fireplace, stripped wood flooring and traditional cast iron radiators. Complimented by the beautiful southerly-facing gardens, which are a real feature with well-stocked borders and backing directly onto fields. The property is located in a semi-rural countryside setting in the lovely Surrey village of Dunsfold and close by to either Cranleigh and Godalming for wider amenities.

The southerly-facing landscaped gardens are mostly laid to lawn with paved terraces, well-stocked flower/shrub borders and a hedged perimeter providing a good degree of seclusion. In addition, there is a vegetable garden with picket fence perimeter, log store and large timber workshop with storage rooms. There is a gated gravelled parking area providing off-road parking for a number of vehicles.