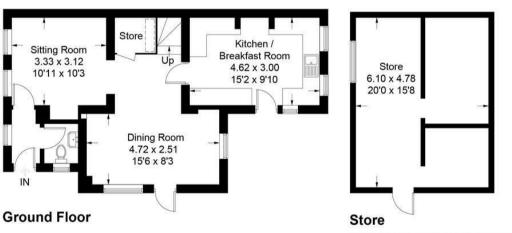

Accommodation comprises: entrance hall; cloakroom; sitting room with exposed brick open fireplace; inner hall with under stair storage cupboard and wood flooring; dining room with wood flooring and a door opening to the garden; kitchen fitted with a traditional range of farmhouse-style units, granite worktops and butler sink, integrated Neff appliances to include dishwasher, washing machine and dryer plus under counter fridge and freezer, stone tiled flooring and a stable door opening onto the garden. Upstairs, there are three bedrooms, each with a lovely outlook and a shower room comprising basin, WC and heated towel rail.