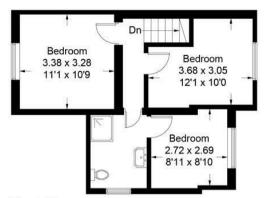

Accommodation comprises: entrance hall; cloakroom; sitting room with exposed brick open fireplace; inner hall with under stair storage cupboard and wood flooring; dining room with wood flooring and a door opening to the garden; kitchen fitted with a traditional range of farmhouse-style units, granite worktops and butler sink, integrated Neff appliances to include dishwasher, washing machine and dryer plus under counter fridge and freezer, stone tiled flooring and a stable door opening onto the garden. Upstairs, there are three bedrooms, each with a lovely outlook and a shower room comprising basin, WC and heated towel rail.

#### First Floor

(Not Shown In Actual Location / Orientation)

This plan is for layout guidance only. Not drawn to scale unless stated. Windows and door openings are approximate. Whilst every care is taken in the preparation of this plan, please check all dimensions, shapes and compass bearings before making decisions reliant upon them. (ID580349)