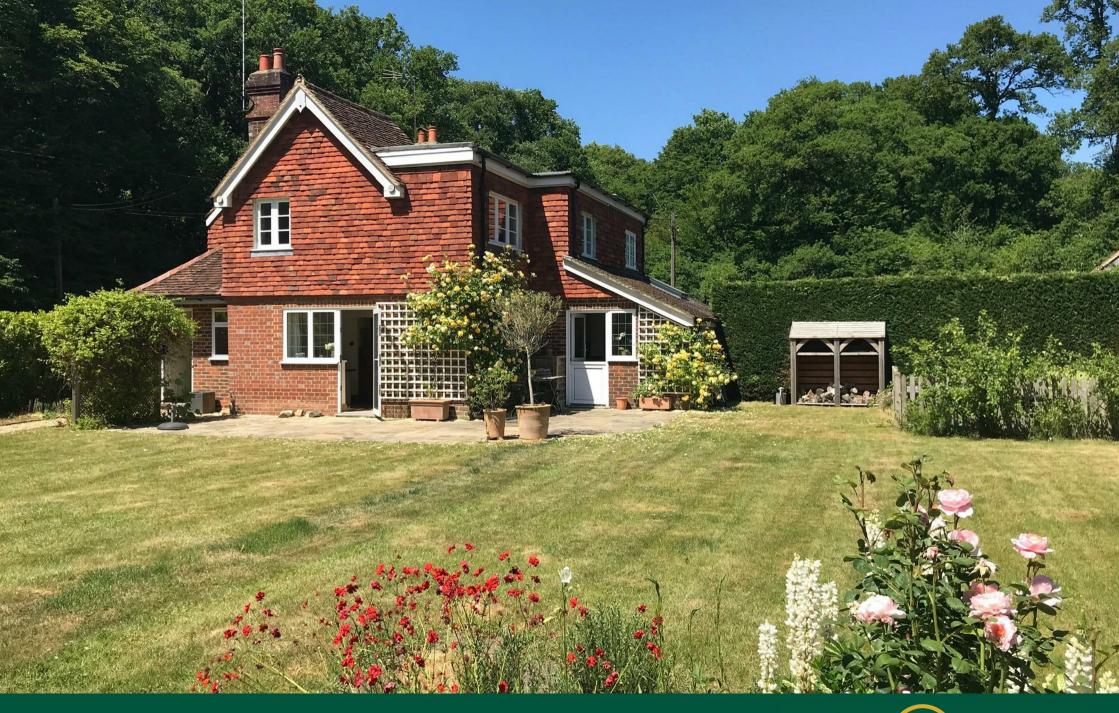

# 2 FRYS CROSS COTTAGES, KNIGHTONS LANE, DUNSFOLD, SURREY, GU8 4NS

This delightful period home dates back to the mid-1600's with later additions and offers well-proportioned and beautifully presented accommodation throughout, which has been carefully updated in recent years. It retains a huge amount of original character features, which is to be expected from a property of its age, such as exposed timber beams, open brick fireplace, stripped wood flooring and traditional cast iron radiators. Complimented by the beautiful southerly-facing gardens, which are a real feature with well-stocked borders and backing directly onto fields. The property is located in a semi-rural countryside setting in the lovely Surrey village of Dunsfold and close by to either Cranleigh and Godalming for wider amenities.

The southerly-facing landscaped gardens are mostly laid to lawn with paved terraces, well-stocked flower/shrub borders and a hedged perimeter providing a good degree of seclusion. In addition, there is a vegetable garden with picket fence perimeter, log store and large timber workshop with storage rooms. There is a gated gravelled parking area providing off-road parking for a number of vehicles.