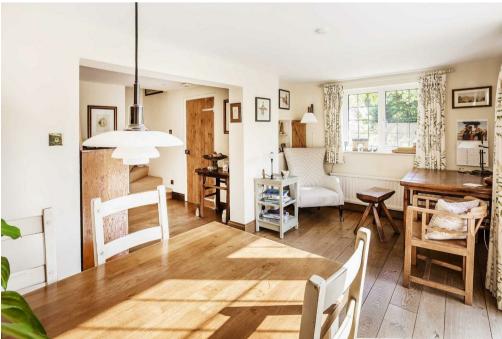

Accommodation comprises: entrance hall; cloakroom; sitting room with exposed brick open fireplace; inner hall with under stair storage cupboard and wood flooring; dining room with wood flooring and a door opening to the garden; kitchen fitted with a traditional range of farmhouse-style units, granite worktops and butler sink, integrated Neff appliances to include dishwasher, washing machine and dryer plus under counter fridge and freezer, stone tiled flooring and a stable door opening onto the garden. Upstairs, there are three bedrooms, each with a lovely outlook and a shower room comprising basin, WC and heated towel rail.