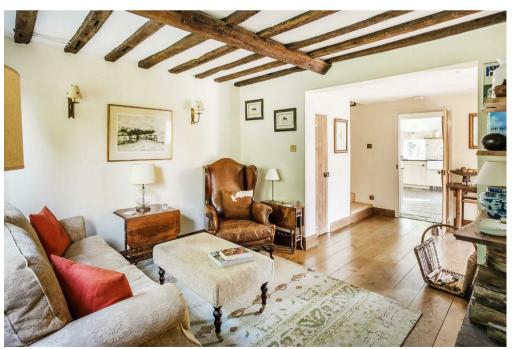

# 2 FRYS CROSS COTTAGES, KNIGHTONS LANE, DUNSFOLD, SURREY, GU8 4NS

This delightful period home dates back to the mid-1600's with later additions and offers well-proportioned and beautifully presented accommodation throughout, which has been carefully updated in recent years. It retains a huge amount of original character features, which is to be expected from a property of its age, such as exposed timber beams, open brick fireplace, stripped wood flooring and traditional cast iron radiators. Complimented by the beautiful southerly-facing gardens, which are a real feature with well-stocked borders and backing directly onto fields. The property is located in a semi-rural countryside setting in the lovely Surrey village of Dunsfold and close by to either Cranleigh and Godalming for wider amenities.

Accommodation comprises: entrance hall; cloakroom; sitting room with exposed brick open fireplace; inner hall with under stair storage cupboard and wood flooring; dining room with wood flooring and a door opening to the garden; kitchen fitted with a traditional range of farmhouse-style units, granite worktops and butler sink, integrated Neff appliances to include dishwasher, washing machine and dryer plus under counter fridge and freezer, stone tiled flooring and a stable door opening onto the garden. Upstairs, there are three bedrooms, each with a lovely outlook and a shower room comprising basin, WC and heated towel rail.