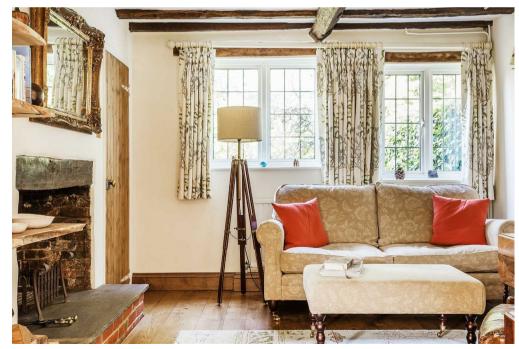

# 2 FRYS CROSS COTTAGES, KNIGHTONS LANE, DUNSFOLD, SURREY, GU8 4NS

This delightful period home dates back to the mid-1600's with later additions and offers well-proportioned and beautifully presented accommodation throughout, which has been carefully updated in recent years. It retains a huge amount of original character features, which is to be expected from a property of its age, such as exposed timber beams, open brick fireplace, stripped wood flooring and traditional cast iron radiators. Complimented by the beautiful southerly-facing gardens, which are a real feature with well-stocked borders and backing directly onto fields. The property is located in a semi-rural countryside setting in the lovely Surrey village of Dunsfold and close by to either Cranleigh and Godalming for wider amenities.

Accommodation comprises: entrance hall; cloakroom; sitting room with exposed brick open fireplace; inner hall with under stair storage cupboard and wood flooring; dining room with wood flooring and a door opening to the garden; kitchen fitted with a traditional range of farmhouse-style units, granite worktops and butler sink, integrated Neff appliances to include dishwasher, washing machine and dryer plus under counter fridge and freezer, stone tiled flooring and a stable door opening onto the garden. Upstairs, there are three bedrooms, each with a lovely outlook and a shower room comprising basin, WC and heated towel rail.