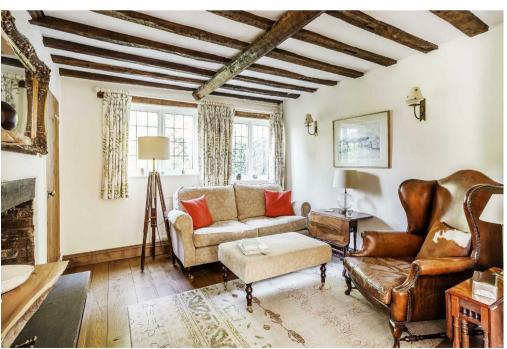

# 2 FRYS CROSS COTTAGES, KNIGHTONS LANE, DUNSFOLD, SURREY, GU8 4NS

This delightful period home dates back to the mid-1600's with later additions and offers well-proportioned and beautifully presented accommodation throughout, which has been carefully updated in recent years. It retains a huge amount of original character features, which is to be expected from a property of its age, such as exposed timber beams, open brick fireplace, stripped wood flooring and traditional cast iron radiators. Complimented by the beautiful southerly-facing gardens, which are a real feature with well-stocked borders and backing directly onto fields. The property is located in a semi-rural countryside setting in the lovely Surrey village of Dunsfold and close by to either Cranleigh and Godalming for wider amenities.

Accommodation comprises: entrance hall; cloakroom; sitting room with exposed brick open fireplace; inner hall with under stair storage cupboard and wood flooring; dining room with wood flooring and a door opening to the garden; kitchen fitted with a traditional range of farmhouse-style units, granite worktops and butler sink, integrated Neff appliances to include dishwasher, washing machine and dryer plus under counter fridge and freezer, stone tiled flooring and a stable door opening onto the garden. Upstairs, there are three bedrooms, each with a lovely outlook and a shower room comprising basin, WC and heated towel rail.