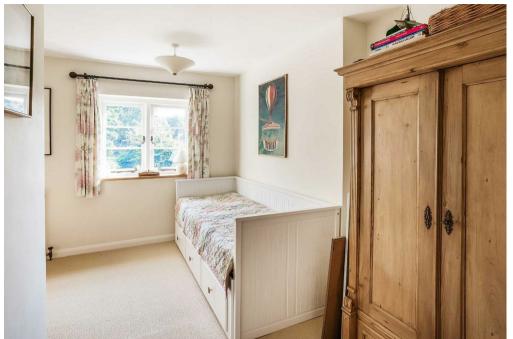

Accommodation comprises: entrance hall; cloakroom; sitting room with exposed brick open fireplace; inner hall with under stair storage cupboard and wood flooring; dining room with wood flooring and a door opening to the garden; kitchen fitted with a traditional range of farmhouse-style units, granite worktops and butler sink, integrated Neff appliances to include dishwasher, washing machine and dryer plus under counter fridge and freezer, stone tiled flooring and a stable door opening onto the garden. Upstairs, there are three bedrooms, each with a lovely outlook and a shower room comprising basin, WC and heated towel rail.