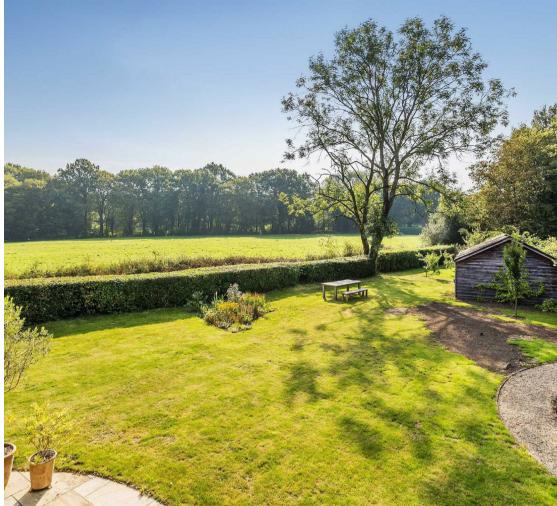

The southerly-facing landscaped gardens are mostly laid to lawn with paved terraces, well-stocked flower/shrub borders and a hedged perimeter providing a good degree of seclusion. In addition, there is a vegetable garden with picket fence perimeter, log store and large timber workshop with storage rooms. There is a gated gravelled parking area providing off-road parking for a number of vehicles.