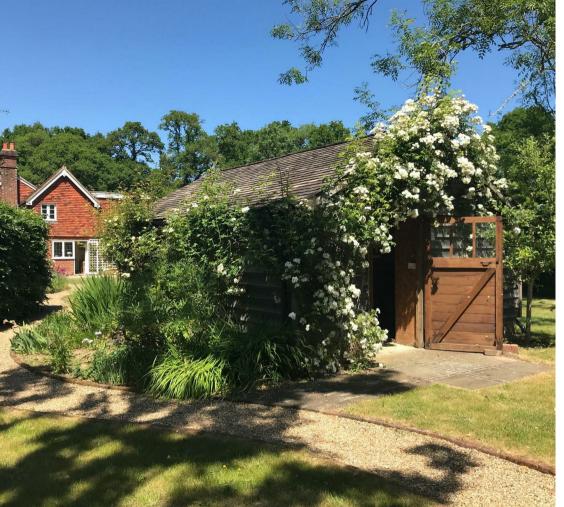

The southerly-facing landscaped gardens are mostly laid to lawn with paved terraces, well-stocked flower/shrub borders and a hedged perimeter providing a good degree of seclusion. In addition, there is a vegetable garden with picket fence perimeter, log store and large timber workshop with storage rooms. There is a gated gravelled parking area providing off-road parking for a number of vehicles.