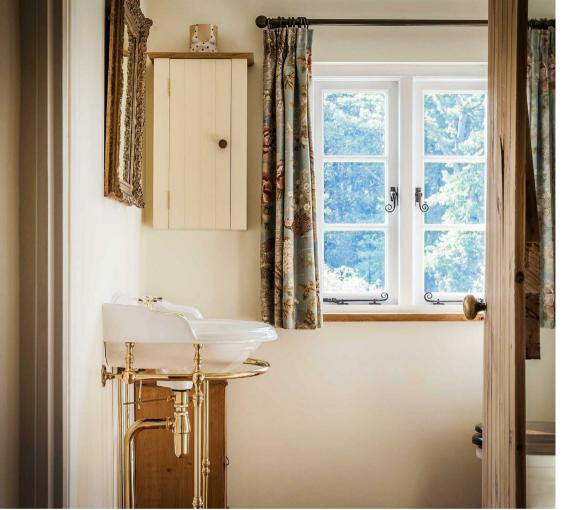

Accommodation comprises: entrance hall; cloakroom; sitting room with exposed brick open fireplace; inner hall with under stair storage cupboard and wood flooring; dining room with wood flooring and a door opening to the garden; kitchen fitted with a traditional range of farmhouse-style units, granite worktops and butler sink, integrated Neff appliances to include dishwasher, washing machine and dryer plus under counter fridge and freezer, stone tiled flooring and a stable door opening onto the garden. Upstairs, there are three bedrooms, each with a lovely outlook and a shower room comprising basin, WC and heated towel rail.