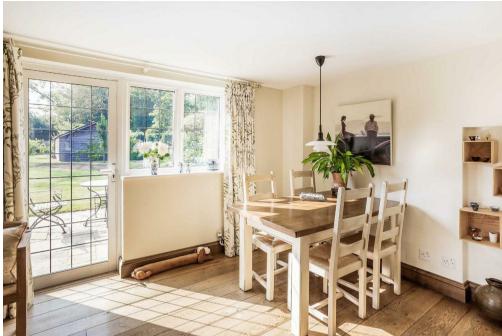

Accommodation comprises: entrance hall; cloakroom; sitting room with exposed brick open fireplace; inner hall with under stair storage cupboard and wood flooring; dining room with wood flooring and a door opening to the garden; kitchen fitted with a traditional range of farmhouse-style units, granite worktops and butler sink, integrated Neff appliances to include dishwasher, washing machine and dryer plus under counter fridge and freezer, stone tiled flooring and a stable door opening onto the garden. Upstairs, there are three bedrooms, each with a lovely outlook and a shower room comprising basin, WC and heated towel rail.