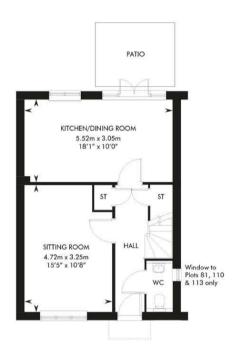

# **SITUATION**

The Brook offers three flexible living space options, for those with different paces of life. From a separate sitting room and kitchen/dining room to one large open-plan design, each detached home features downstairs WC and storage cupboard, french doors opening to the rear patio and garden. Upstairs, the en-suite master bedroom with fitted wardrobe is joined by a second bedroom, stylish bathroom and private study for all the personal space you need.

GUILFORD | X miles LONDON WATERLOO | x MINUTES BY TRAIN

GODALMING | X miles LONDON WATERLOO | 47 MINUTES BY TRAIN

HASELMERE | 4 miles LONDON WATERLOO | 47 MINUTES BY TRAIN

CENTRAL LONDON | 30 miles

THE BROOK - CUSTOM BUILD
PLOTS 81, 83, 85, 87, 109, 110, 111, 112, 114 & 115 - AS SHOWN
PLOTS 82, 84, 86, 88 & 113 - HANDED



GROUND FLOOR OPTION 1 PLOTS 81, 84, 87, 110 & 113

#### **CG GUILDFORD OFFICE**

4 QUARRY STREET, GUILDFORD, SURREY, GU1 3TY T: 01483 880900 E: guildford.sales@clarkegammon.co.uk

clarkegammon.co.uk

#### **DIRECTIONS**

From Cranleigh take the Barnhatch Road to Ewhurst Road/B2127 and continue for about half a mile. Turn left on to Barnharch Road and then take your second left turn on to Amlets Lane. Continue on Amlets lane for just over half a mile and Amlets place will be on your left.

#### LOCAL AUTHORITY

#### COUNCIL TAX

Band

#### **SERVICES**

Mains water, electricity, mains drainage gas central heating

19th July 2023 Custom Code : VL/EL Property Ref - 6144



#### **AGENT'S NOTE**

Whilst we endeavour to make our sales particulars accurate and reliable, we wish to inform prosp