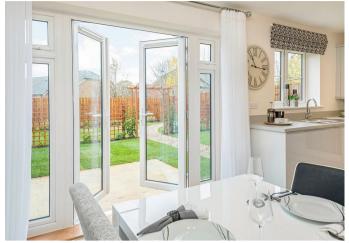

## **SITUATION**

The Brook offers three flexible living space options, for those with different paces of life. From a separate sitting room and kitchen/dining room to one large open-plan design, each detached home features downstairs WC and storage cupboard, french doors opening to the rear patio and garden. Upstairs, the en-suite master bedroom with fitted wardrobe is joined by a second bedroom, stylish bathroom and private study for all the personal space you need.