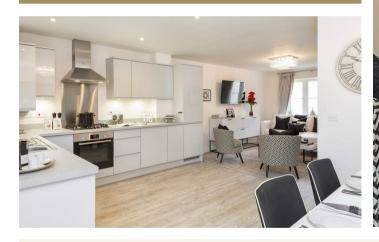

## **SITUATION**

The Brook offers three flexible living space options, for those with different paces of life. From a separate sitting room and kitchen/dining room to one large open-plan design, each detached home features downstairs WC and storage cupboard, french doors opening to the rear patio and garden. Upstairs, the en-suite master bedroom with fitted wardrobe is joined by a second bedroom, stylish bathroom and private study for all the personal space you need.