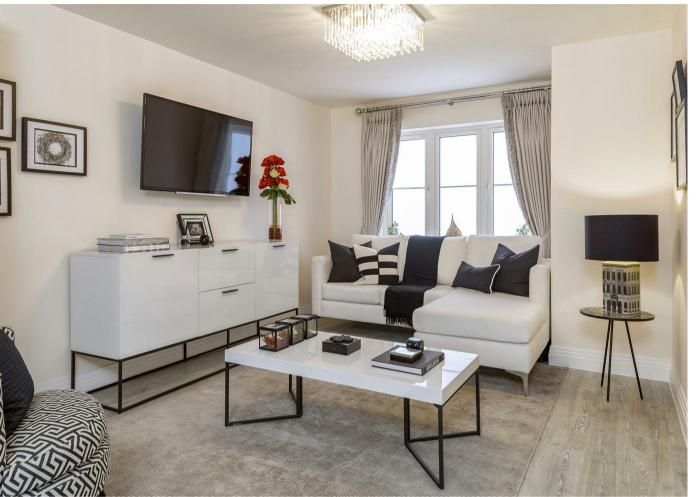

## **SITUATION**

The Brook offers three flexible living space options, for those with different paces of life. From a separate sitting room and kitchen/dining room to one large open-plan design, each detached home features downstairs WC and storage cupboard, french doors opening to the rear patio and garden. Upstairs, the en-suite master bedroom with fitted wardrobe is joined by a second bedroom, stylish bathroom and private study for all the personal space you need.