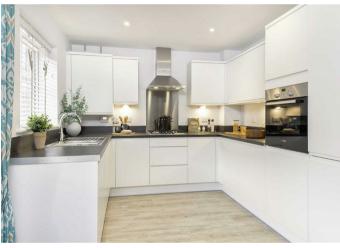

## **SITUATION**

The Brook offers three flexible living space options, for those with different paces of life. From a separate sitting room and kitchen/dining room to one large open-plan design, each detached home features downstairs WC and storage cupboard, french doors opening to the rear patio and garden. Upstairs, the en-suite master bedroom with fitted wardrobe is joined by a second bedroom, stylish bathroom and private study for all the personal space you need.