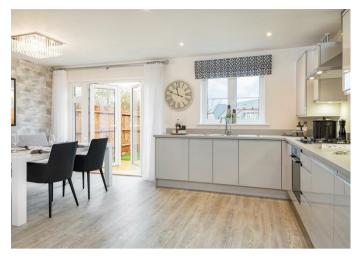

## **SITUATION**

The Brook offers three flexible living space options, for those with different paces of life. From a separate sitting room and kitchen/dining room to one large open-plan design, each detached home features downstairs WC and storage cupboard, french doors opening to the rear patio and garden. Upstairs, the en-suite master bedroom with fitted wardrobe is joined by a second bedroom, stylish bathroom and private study for all the personal space you need.